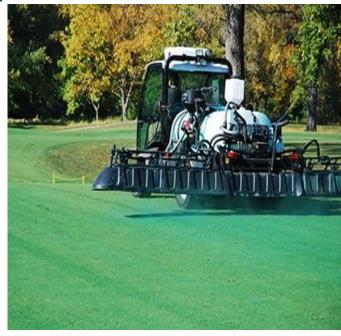

Use TURF TRACER-ULTRA® at the rate of 3 to 8 ounces per 100 gallons of spray solution. Use when spraying pesticides, , herbicides or nutritionals to indicate boundaries of spray application, and prevent overlap. If deeper shade is desired more may be added.